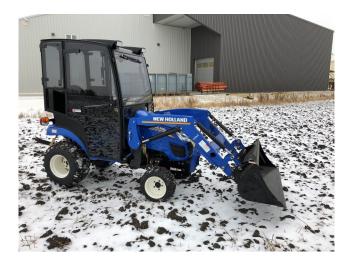

## **New Holland Workmaster 25S**

#### Features

- Cab compatible with loader only configuration
- Overall Height 80"
- Solid-welded ROPS frame
- Fully upholstered headliner
- Powder coated all black paint finish
- Standard tinted glass
- Left and Right all glass doors
- Push button, lockable outer door handles
- Individually fused optional components
- ROPS meets OSHA 1928 and CSA B352 ROPS requirements