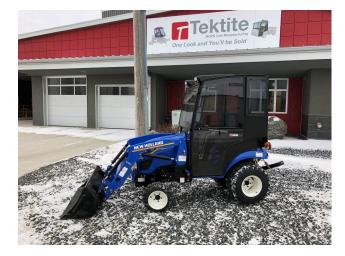

# **New Holland Workmaster 25S**

### **Parts & Prices**

| Parts & Prices                          |                |          |
|-----------------------------------------|----------------|----------|
| Item Description                        | MSRP           | Part #   |
| Options                                 |                |          |
| Front Windshield Glass                  | \$393.33       | N04-0004 |
| Rear Window Glass                       | \$413.33       | N04-0003 |
| Lower Front Window Glass                | \$146.67       | N04-0005 |
| Door Glass                              | \$426.67       | N04-0001 |
| Side Window Glass                       | \$333.33       | N04-0002 |
| Weatherstripping                        |                |          |
| Front Windshield Weatherstrippi         | ng \$46.67     | N04-0010 |
| Rear Window Weatherstripping            | \$53.33        | N04-0010 |
| Lower Front Window Weatherstr           | ipping \$26.67 | N04-0012 |
| Door Weatherstripping                   | \$60.00        | N04-0008 |
| Side Window Weatherstripping            | \$40.00        | N04-0009 |
| Frames                                  |                |          |
| Left Door Frame Weldment                | \$346.67       | N04-0006 |
| <b><u>Right Door Frame Weldment</u></b> | \$346.67       | N04-0007 |
| Full Assembly's                         |                |          |
| Complete LH Door Assembly               | \$853.33       | N04-0014 |
| Complete RH Door Assembly               | \$853.33       | N04-0015 |
| Complete LH Side Window Assen           | nbly \$573.33  | N04-0016 |
| Complete RH Side Window Assen           | nbly \$573.33  | N04-0017 |
| Wiper Parts                             |                |          |
| Front Wiper Arm                         | \$64.00        | A00-0108 |
| Front Wiper Blade                       | \$56.00        | A00-0339 |
| Rear Wiper Arm                          | \$64.00        | A00-0108 |
| Rear Wiper Blade                        | \$33.33        | A00-0109 |
| Electrical Parts                        |                |          |
| Front & Rear Wiper Motor                | \$313.33       | A00-0043 |
| Worklight                               | \$120.00       | A00-0371 |
| Beacon (Strobe & Rotating)              | \$185.00       | A00-0380 |
| Defrost Fan                             | \$120.00       | A00-0026 |
| Hardware Options                        |                |          |
| Push Button Handle                      | \$60.00        | A00-0001 |
| LH Interior Door Latch                  | \$51.33        | A00-0002 |
| RH Interior Door Latch                  | \$51.33        | A00-0003 |
| Gas Shock                               | \$33.33        | A00-0084 |
|                                         |                |          |