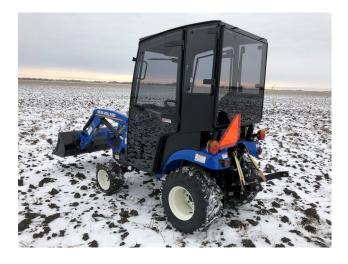

# **New Holland Workmaster 25S**

### **Parts & Prices**

| Parts & Prices                          |                |          |
|-----------------------------------------|----------------|----------|
| Item Description                        | MSRP           | Part #   |
| Options                                 |                |          |
| Front Windshield Glass                  | \$393.33       | N04-0004 |
| Rear Window Glass                       | \$413.33       | N04-0003 |
| Lower Front Window Glass                | \$146.67       | N04-0005 |
| Door Glass                              | \$426.67       | N04-0001 |
| Side Window Glass                       | \$333.33       | N04-0002 |
| Weatherstripping                        |                |          |
| Front Windshield Weatherstrippi         | ng \$46.67     | N04-0010 |
| Rear Window Weatherstripping            | \$53.33        | N04-0010 |
| Lower Front Window Weatherstr           | ipping \$26.67 | N04-0012 |
| Door Weatherstripping                   | \$60.00        | N04-0008 |
| Side Window Weatherstripping            | \$40.00        | N04-0009 |
| Frames                                  |                |          |
| Left Door Frame Weldment                | \$346.67       | N04-0006 |
| <b><u>Right Door Frame Weldment</u></b> | \$346.67       | N04-0007 |
| Full Assembly's                         |                |          |
| Complete LH Door Assembly               | \$853.33       | N04-0014 |
| Complete RH Door Assembly               | \$853.33       | N04-0015 |
| Complete LH Side Window Assen           | nbly \$573.33  | N04-0016 |
| Complete RH Side Window Assen           | nbly \$573.33  | N04-0017 |
| Wiper Parts                             |                |          |
| Front Wiper Arm                         | \$64.00        | A00-0108 |
| Front Wiper Blade                       | \$56.00        | A00-0339 |
| Rear Wiper Arm                          | \$64.00        | A00-0108 |
| Rear Wiper Blade                        | \$33.33        | A00-0109 |
| Electrical Parts                        |                |          |
| Front & Rear Wiper Motor                | \$313.33       | A00-0043 |
| Worklight                               | \$120.00       | A00-0371 |
| Beacon (Strobe & Rotating)              | \$185.00       | A00-0380 |
| Defrost Fan                             | \$120.00       | A00-0026 |
| Hardware Options                        |                |          |
| Push Button Handle                      | \$60.00        | A00-0001 |
| LH Interior Door Latch                  | \$51.33        | A00-0002 |
| RH Interior Door Latch                  | \$51.33        | A00-0003 |
| Gas Shock                               | \$33.33        | A00-0084 |
|                                         |                |          |