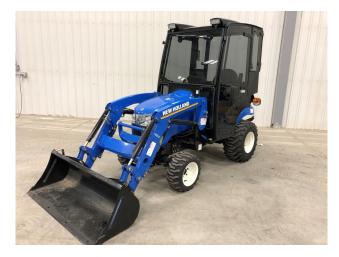

# **New Holland Workmaster 25S**

#### Features

- Cab compatible with loader only configuration
- Overall Height 80"
- Solid-welded ROPS frame
- Fully upholstered headliner
- Powder coated all black paint finish
- Standard tinted glass
- Left and Right all glass doors
- Push button, lockable outer door handles
- Individually fused optional components
- ROPS meets OSHA 1928 and CSA B352 ROPS requirements