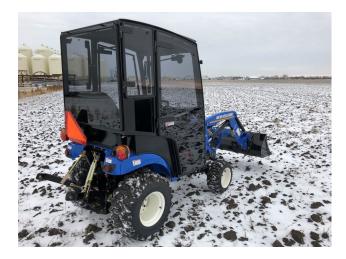

## **New Holland Workmaster 25S**

#### Features

- Cab compatible with loader only configuration
- Overall Height 80"
- Solid-welded ROPS frame
- Fully upholstered headliner
- Powder coated all black paint finish
- Standard tinted glass
- Left and Right all glass doors
- Push button, lockable outer door handles
- Individually fused optional components
- ROPS meets OSHA 1928 and CSA B352 ROPS requirements