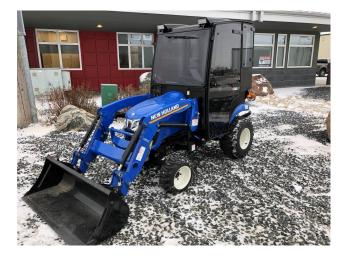

## **New Holland Workmaster 25S**

#### Features

- Cab compatible with loader only configuration
- Overall Height 80"
- Solid-welded ROPS frame
- Fully upholstered headliner
- Powder coated all black paint finish
- Standard tinted glass
- Left and Right all glass doors
- Push button, lockable outer door handles
- Individually fused optional components
- ROPS meets OSHA 1928 and CSA B352 ROPS requirements