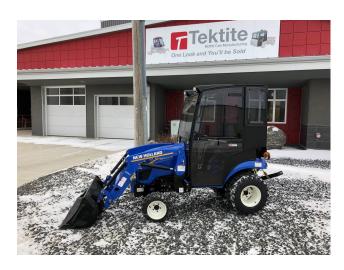

## **New Holland Workmaster 25S**

## **Features**

- Cab compatible with loader only configuration
- Overall Height 80"
- Solid-welded ROPS frame
- Fully upholstered headliner
- Powder coated all black paint finish
- Standard tinted glass
- Left and Right all glass doors
- Push button, lockable outer door handles
- Individually fused optional components
- ROPS meets OSHA 1928 and CSA B352 ROPS requirements