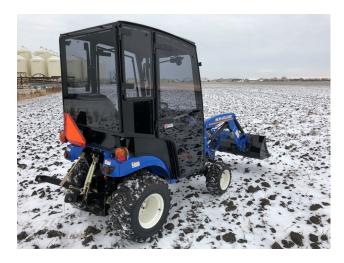

## **New Holland Workmaster 25S**

## **Features**

- Cab compatible with loader only configuration
- Overall Height 80"
- Solid-welded ROPS frame
- Fully upholstered headliner
- Powder coated all black paint finish
- Standard tinted glass
- Left and Right all glass doors
- Push button, lockable outer door handles
- Individually fused optional components
- ROPS meets OSHA 1928 and CSA B352 ROPS requirements