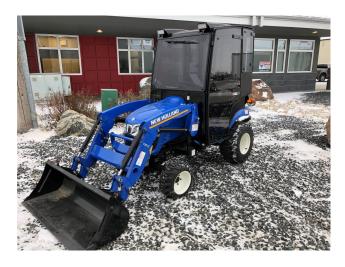

## **New Holland Workmaster 25S**

## **Features**

- Cab compatible with loader only configuration
- Overall Height 80"
- Solid-welded ROPS frame
- Fully upholstered headliner
- Powder coated all black paint finish
- Standard tinted glass
- Left and Right all glass doors
- Push button, lockable outer door handles
- Individually fused optional components
- ROPS meets OSHA 1928 and CSA B352 ROPS requirements