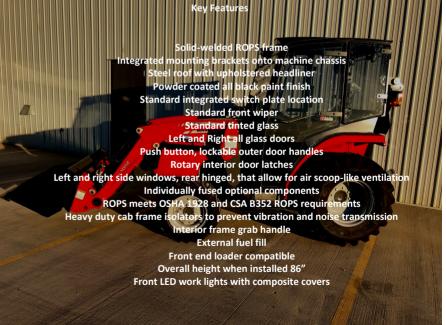

## **Massey Ferguson 1700E Series**

| Item Description                   | MSRP       | Part #      |
|------------------------------------|------------|-------------|
| Base Unit                          |            |             |
| Base Deluxe Cab                    | \$5,500.00 | MF1700E-01  |
| Massey Red Paint                   | \$81.00    | MF1700E-02  |
| Additional On/Off Rocker Switch    | \$31.95    | A00-0065    |
| Lighting Options                   |            |             |
| Front Worklights                   | Std        | MF1700E-03  |
| Rear Worklight                     | \$183.00   | MF1700E-04  |
| Dual Rear Worklights               | \$214.00   | MF1700E-05  |
| Beacon Options                     |            |             |
| Amber Strobe Beacon, Low Profile   | \$188.00   | MF1700E-06  |
| Amber Rotating Beacon, Low Profile | \$188.00   | MF1700E-07  |
| Mirror Options                     |            |             |
| Interior Mirror                    | \$51.00    | MF1700E-08  |
| Exterior Mirrors, Folding          | \$91.00    | MF1700E-09  |
| Radio Option                       |            |             |
| Jensen AM FM Radio                 | \$612.00   | MF1700E-10  |
| Heater Option                      |            |             |
| Defrost Fan                        | \$122.00   | MF1700E-11  |
| Water Heater                       | \$489.00   | MF1700E-12  |
| Quick Disconnect Heater Kit        | \$255.00   | A00-0142    |
| Wiper Options                      |            |             |
| Front Radial Wiper                 | Std        | Front-wiper |
| Rear Radial Wiper                  | \$377.00   | MF1700E-13  |
| Front Wiper Washer                 | \$132.00   | MF1700E-14  |
| Rear Wiper Washer                  | \$132.00   | MF1700E-15  |

## Massey Ferguson 1700E Series Parts

| Part Number      | Description                             | Retail   |  |
|------------------|-----------------------------------------|----------|--|
|                  | Glass                                   |          |  |
| M05-0006         | Front Windshield Glass                  | \$360.00 |  |
| M05-0004         | Lower Front Left Window Glass           | \$146.67 |  |
| M05-0005         | Lower Front Right Window Glass          | \$146.67 |  |
| M05-0001         | Rear Window Glass                       | \$393.33 |  |
| M05-0003         | Door Glass                              | \$426.67 |  |
| M05-0002         | Side Window Glass                       | \$320.00 |  |
|                  | Weatherstripping                        |          |  |
| M05-0011         | Upper Windshield Weatherstripping       | \$46.67  |  |
| M05-0012         | Rear Window Weatherstripping            | \$53.33  |  |
| M05-0010         | Door Weatherstripping                   | \$60.00  |  |
| M05-0007         | Side Window Weatherstripping            | \$40.00  |  |
| M05-0013         | Lower Left Window Weatherstripping      | \$26.67  |  |
| M05-0014         | Lower Right Window Weatherstripping     | \$26.67  |  |
|                  | Frames                                  |          |  |
| M05-0008         | Left Door Frame Weldment                | \$346.67 |  |
| M05-0009         | Right Door Frame Weldment               | \$346.67 |  |
| Full Assembly's  |                                         |          |  |
| M05-0015         | COMPLETE LH Door Assembly               | \$853.33 |  |
| M05-0016         | COMPLETE RH Door Assembly               | \$853.33 |  |
| M05-0017         | <b>COMPLETE LH Side Window Assembly</b> | \$573.33 |  |
| M05-0018         | <b>COMPLETE RH Side Window Assembly</b> | \$573.33 |  |
| Wiper Parts      |                                         |          |  |
| A00-0312         | Front Wiper Arm                         | \$64.00  |  |
| A00-0339         | Front Wiper Blade                       | \$56.00  |  |
| A00-0108         | Rear Wiper Arm                          | \$64.00  |  |
| A00-0109         | Rear Wiper Blade                        | \$33.33  |  |
| Electrical Parts |                                         |          |  |
| A00-0043         | Front & Rear Wiper Motor                | \$313.33 |  |
| A00-0371         | Worklight                               | \$120.00 |  |
| A00-0380         | Beacon (Rotating & Strobe)              | \$185.00 |  |
| A00-0026         | Defrost Fan                             | \$120.00 |  |
| <u>Hardware</u>  |                                         |          |  |
| A00-0001         | Push Button Handle                      | \$60.00  |  |
| A00-0002         | LH Interior Door Latch                  | \$51.33  |  |
| A00-0003         | RH Interior Door Latch                  | \$51.33  |  |
| A00-0084         | Gas Shock                               | \$33.33  |  |
|                  |                                         | -        |  |