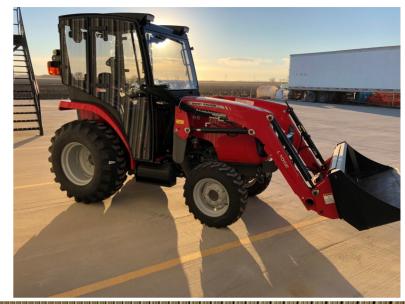

## **Massey Ferguson 1700E Series**

| Item Description                   | MSRP       | Part #      |
|------------------------------------|------------|-------------|
| Base Unit                          |            |             |
| Base Deluxe Cab                    | \$5,500.00 | MF1700E-01  |
| Massey Red Paint                   | \$81.00    | MF1700E-02  |
| Additional On/Off Rocker Switch    | \$31.95    | A00-0065    |
| Lighting Options                   |            |             |
| Front Worklights                   | Std        | MF1700E-03  |
| Rear Worklight                     | \$183.00   | MF1700E-04  |
| Dual Rear Worklights               | \$214.00   | MF1700E-05  |
| Beacon Options                     |            |             |
| Amber Strobe Beacon, Low Profile   | \$188.00   | MF1700E-06  |
| Amber Rotating Beacon, Low Profile | \$188.00   | MF1700E-07  |
| Mirror Options                     |            |             |
| Interior Mirror                    | \$51.00    | MF1700E-08  |
| Exterior Mirrors, Folding          | \$91.00    | MF1700E-09  |
| Radio Option                       |            |             |
| Jensen AM FM Radio                 | \$612.00   | MF1700E-10  |
| Heater Option                      |            |             |
| Defrost Fan                        | \$122.00   | MF1700E-11  |
| Water Heater                       | \$489.00   | MF1700E-12  |
| Quick Disconnect Heater Kit        | \$255.00   | A00-0142    |
| Wiper Options                      |            |             |
| Front Radial Wiper                 | Std        | Front-wiper |
| Rear Radial Wiper                  | \$377.00   | MF1700E-13  |
| Front Wiper Washer                 | \$132.00   | MF1700E-14  |
| Rear Wiper Washer                  | \$132.00   | MF1700E-15  |