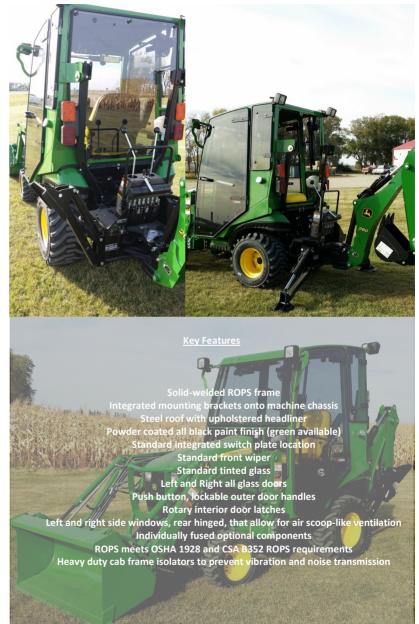

erior Mirror                     | \$51.00    | JD1026-006  |
| Exterior Mirrors, Folding           | \$91.00    | JD1026-057  |
| Heater Option                       |            |             |
| Quick-Disconnect Heater Kit         | \$255.00   | A00-0142    |
| Defrost Fan                         | \$122.00   | JD1026-009  |
| Water Heater                        | \$489.00   | JD1026-010  |
| Stereo Options                      |            |             |
| Jensen AM/FM Radio                  | \$612.00   | JD1026-033  |
| Wiper Options                       |            |             |
| Front Radial Wiper Standard         | STD        | Front-wiper |
| Front Wiper Washer                  | \$132.00   | JD1026-015  |
| Rear Radial Wiper                   | \$377.00   | JD1026-011  |





## John Deere 1023E,1025R,1026R TLB Parts

| <b>Part Number</b>      | Description                         | Retail   |
|-------------------------|-------------------------------------|----------|
|                         | <u>Glass</u>                        |          |
| J11-0002                | Front Windshield Glass              | \$360.00 |
| J11-0041                | Rear Window Glass, TLB              | \$400.00 |
| J11-0003                | Door Glass                          | \$380.00 |
| J11-0004                | Side Window Glass                   | \$273.33 |
| J11-0005                | Lower Front Glass                   | \$133.33 |
|                         | Weatherstripping                    |          |
| J11-0008                | Front Window Weatherstripping