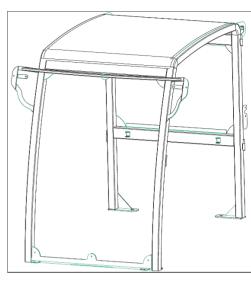

## Toro GM5900 Rops

## Base 4-Post ROPS:

- Solid-welded 4-post ROPS frame
- Solid-welded steel roof canopy
- Brush guard with integrated light bar at the front and rear
- Fully upholstered headliner
- Powder coated all black paint finish
- Quick installation
- ROPS meets OSHA 1928 and CSA B352 ROPS requirements
- Electrics kit is required if any powered accessories ordered