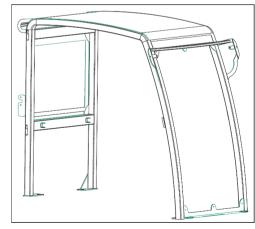

## Toro GM5900 Rops

## **Optional Golf Ball Mesh Protection Package:**

- Push button door handles with key lock
- Lift off door hinges
- 1" square 14GA mesh
- Door frames and rear window are covered with welded mesh
- Doors can open when decks are raised
- Powder coated black door frames
  Windshield Options:
- Polycarbonate windshield
- Tempered glass windshield with front wiper mounting provisions available
- Front radial wiper with tempered glass option only