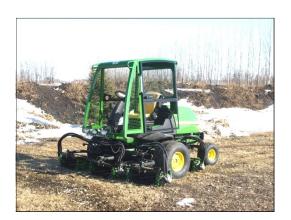

## **Key Features of Base 4-Post ROPS:**

- Solid-welded 4-post ROPS frame
- Solid-welded steel roof canopy
- Brush guard with integrated light bar at the front and rear
- Fully upholstered headliner
- Powder coated all black paint finish
- Quick installation
- ROPS meets OSHA 1928 and CSA B352 ROPS requirements

## **Key Golf Ball Mesh Protection Package Features:**

- Push button door handles with key lock
- Lift off door hinges
- 1" square 16GA mesh
- Door frames and rear window are covered with welded mesh
- Doors can open when decks are raised
- Powder coated black door frames

### **Windshield Options:**

- Polycarbonate windshield
- Front opening door with step for easier access now available.
- Tempered glass windshield with front wiper mounting provisions available
- Front radial wiper with tempered glass option only