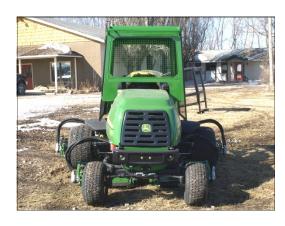

## **Key Features of Base 4-Post ROPS:**

- Solid-welded 4-post ROPS frame
- Solid-welded steel roof canopy
- Brush guard with integrated light bar at the front and rear
- Fully upholstered headliner
- Powder coated all black paint finish
- Quick installation
- ROPS meets OSHA 1928 and CSA B352 ROPS requirements

## **Key Golf Ball Mesh Protection Package Features:**

- Push button door handles with key lock
- Lift off door hinges
- 1" square 16GA mesh
- Door frames and rear window are covered with welded mesh
- Doors can open when decks are raised
- Powder coated black door frames