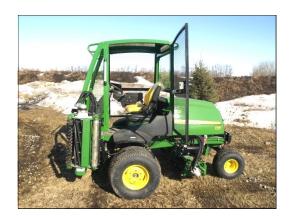

## **Key Features of Base 4-Post ROPS:**

- Solid-welded 4-post ROPS frame
- Solid-welded steel roof canopy
- Brush guard with integrated light bar at the front and rear
- Fully upholstered headliner
- Powder coated all black paint finish
- Quick installation
- ROPS meets OSHA 1928 and CSA B352 ROPS requirements

## **Key Golf Ball Mesh Protection Package Features:**

- Push button door handles with key lock
- Lift off door hinges
- 1" square 16GA mesh
- Door frames and rear window are covered with welded mesh
- Doors can open when decks are raised
- Powder coated black door frames

### **Windshield Options:**

- Polycarbonate windshield
- Front opening door with step for easier access now available.
- Tempered glass windshield with front wiper mounting provisions available
- Front radial wiper with tempered glass option only