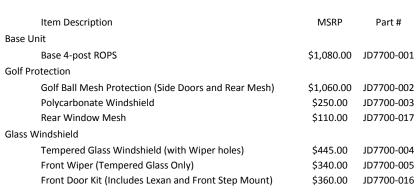

## **Key Features of Base 4-Post ROPS:**

- Solid-welded 4-post ROPS frame
- Solid-welded steel roof canopy
- Brush guard with integrated light bar at the front and rear
- Fully upholstered headliner
- Powder coated all black paint finish
- Quick installation
- ROPS meets OSHA 1928 and CSA B352 ROPS requirements

## **Key Golf Ball Mesh Protection Package Features:**

- Push button door handles with key lock
- Lift off door hinges
- 1" square 16GA mesh
- Door frames and rear window are covered with welded mesh
- Doors can open when decks are raised
- Powder coated black door frames

### **Windshield Options:**

- Polycarbonate windshield
- Front opening door with step for easier access now available.
- Tempered glass windshield with front wiper mounting provisions available
- Front radial wiper with tempered glass option only

### **Available Options:**

- Powder coat green finish
- Rear window mesh only

Prices effective February 1, 2016. Freight and installation not included.

Tektite Manufacturing Inc. Box 639, 24157 Highway # 3 Winkler MB R6W 4A8 Canada P 204-331-3463 F 204-331-4159